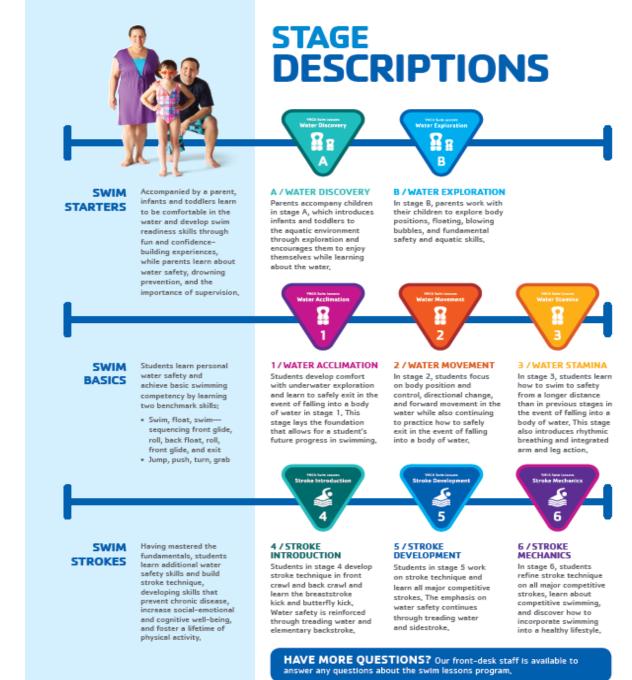

(

| CLASS NAME    | LEVEL/AGE RANGE                | AGE GROUP         | Ratio | DAY          | START TIME | END TIME | MEMBER<br>FEE | COMMUNITY<br>FEE      | ROOM      |
|---------------|--------------------------------|-------------------|-------|--------------|------------|----------|---------------|-----------------------|-----------|
| PRESCHOOL/    |                                |                   |       |              |            |          |               |                       |           |
| Separation    | Enrichment Classes             | Ages 2-3          |       | Mon - Wed    | 9:00 AM    | 12:00 PM | Contact Merr  | iber Services         | Studio B  |
| Separation    | Enrichment Classes             | Ages 2-3          |       | Mon - Thurs  | 9:00 AM    | 12:00 PM | Contact Mer   |                       | Studio B  |
| MG & Me       | Movement                       | Ages 1-3          | 1:15  | Saturday     | 10:00 AM   | 10:45 AM | \$196         | \$275                 | Studio C  |
| MG & Me       | Open Gym Playdate              | Ages 4 & under    | 1.15  | M, T, Th     | 11:00 AM   | 11:50 AM | Free          | \$10/ adult/ day      | Gym       |
|               | , , ,                          | Ages 4 & under    |       | , .,         | 11:00 AM   | 11:30 AM | 1100          | \$10, dddid, ddy      | Uyili     |
| SPORTS, DAN   |                                | A                 | 1 1 5 | Maria and an | 5 00 PM    | C 00 BM  | ¢106          | ¢775                  | Shutter C |
| Youth Arts    | Ballet   Beginner              | Ages 3-5          | 1:15  | Wednesday    | 5:00 PM    | 6:00 PM  | \$196         | \$275                 | Studio C  |
| Youth Arts    | Ballet & Tap   Beginner        | Ages 5-7          | 1:15  | Saturday     | 11:00 AM   | 12:00 PM | \$196         | \$275                 | Studio C  |
| Youth Arts    | Ballet II   Beg/ Intermediate  | Ages 8-12         | 1:15  | Saturday     | 12:00 PM   | 1:00 PM  | \$196         | \$275                 | Studio C  |
| Youth Sports  | Basketball   Beginner          | Ages 4-6          |       | Wednesday    | 4:00 PM    | 5:00 PM  | \$196         | \$275                 | Gym       |
| Youth Sports  | Basketball   Intermediate      | Ages 7-12         |       | Wednesday    | 5:00 PM    | 6:00 PM  | \$196         | \$275                 | Gym       |
| Youth Sports  | Basketball   Beginner          | Ages 4-6          |       | Saturday     | 10:15 AM   | 11:15 AM | \$196         | \$275                 | Gym       |
| Youth Sports  | Basketball   Intermediate      | Ages 7-12         |       | Saturday     | 11:30 AM   | 12:30 PM | \$196         | \$275                 | Gym       |
| Youth Sports  | Shotokan Karate   Beginner     | Ages 5-10         |       | Tuesday      | 6:30 PM    | 7:30 PM  | \$196         | \$275                 | Studio B  |
| Youth Sports  | Shotokan Karate   Beginner     | Ages 5-10         |       | Friday       | 5:30 PM    | 6:30 PM  | \$196         | \$275                 | Studio B  |
| Youth Sports  | Shotokan Karate   Intermediate | Ages 11-17        |       | Friday       | 6:30 PM    | 7:30 PM  | \$196         | \$275                 | Studio B  |
| Youth Sports  | Soccer   Beginner              | Ages 4-6          |       | Friday       | 3:00 PM    | 4:00 PM  | \$196         | \$275                 | Gym       |
| Youth Sports  | Soccer   Beginner              | Ages 7-12         |       | Friday       | 4:00 PM    | 5:00 PM  | \$196         | \$275                 | Gym       |
| SWIM START    | ERS   PARENT/ CHILD SWIM       | 6-36 <u>MONTH</u> | S OLD |              |            |          |               |                       |           |
| Swim Starters | Stage A/Water Discovery        | 6-18 months       | 1:6   | Saturday     | 9:15 AM    | 9:45 AM  | \$198         | \$280                 | Pool      |
| Swim Starters | Stage A/Water Discovery        | 6-18 months       | 1:6   | Sunday       | 9:15 AM    | 9:45 AM  | \$198         | \$280                 | Pool      |
| Swim Starters | Stage B/ Water Exploration     | 18-36 months      | 1:6   | Saturday     | 10:00 AM   | 10:30 AM | \$198         | \$280                 | Pool      |
| Swim Starters | Stage B/ Water Exploration     | 18-36 months      | 1:6   | Sunday       | 10:00 AM   | 10:30 AM | \$198         | \$280                 | Pool      |
| PRESCHOOL S   | WIM   3-5 YEARS OLD            |                   |       | · · · · ·    |            |          |               |                       |           |
| Swim Basics   | Stage 1/ Water Accl w/ par     | Ages 3-5          | 1:6   | Sunday       | 10:45 AM   | 11:15 AM | \$198         | \$280                 | Pool      |
| Swim Basics   | Stage 1/ Water Accl w/ par     | Ages 3-5          | 1:6   | Saturday     | 10:45 AM   | 11:15 AM | \$198         | \$280                 | Pool      |
| Swim Basics   | Stage 1/ Water Acclimation     | Ages 3-5          | 1:6   | Wednesday    | 3:00 PM    | 3:30 PM  | \$198         | \$280                 | Pool      |
| Swim Basics   | Stage 2/ Water Movement        | Ages 3-5          | 1:6   | Wednesday    | 3:40 PM    | 4:10 PM  | \$198         | \$280                 | Pool      |
| Swim Basics   | Stage 2/ Water Movement        | Ages 3-5          | 1:6   | Saturday     | 12:00 PM   | 12:30 PM | \$198         | \$280                 | Pool      |
| Swim Basics   | Stage 2/ Water Movement        | Ages 3-5          | 1:6   | Sunday       | 12:00 PM   | 12:30 PM | \$198         | \$280                 | Pool      |
| Swim Basics   | Stage 3/ Water Stamina         | Ages 3-5          | 1:6   | Saturday     | 12:30 PM   | 1:00 PM  | \$198         | \$280                 | Pool      |
| Swim Basics   | Stage 3/ Water Stamina         | Ages 3-5          | 1:6   | Sunday       | 12:30 PM   | 1:00 PM  | \$198         | \$280                 | Pool      |
| YOUTH SWIM    | AGES 5-12                      |                   |       |              |            |          |               |                       |           |
| Swim Basics   | Stage 1/ Water Acclimation     | Ages 5-12         | 1:6   | Friday       | 3:00 PM    | 3:30 PM  | \$198         | \$280                 | Pool      |
| Swim Basics   | Stage 1/ Water Acclimation     | Ages 5-12         | 1:6   | Saturday     | 1:10 PM    | 1:40 PM  | \$198         | \$280                 | Pool      |
| Swim Basics   | Stage 1/ Water Acclimation &   | Ages 5-12         | 1:6   | Wednesday    | 4:20 PM    | 4:50 PM  |               |                       | Pool      |
|               | Stage 2/ Water Movement        | 5                 |       |              |            |          | \$198         | \$280                 |           |
| Swim Basics   | Stage 2/ Water Movement        | Ages 5-12         | 1:6   | Friday       | 3:40 PM    | 4:10 PM  | \$198         | \$280                 | Pool      |
| Swim Basics   | Stage 2/ Water Movement        | Ages 5-12         | 1:6   | Sunday       | 1:10 PM    | 1:40 PM  | \$198         | \$280                 | Pool      |
| Swim Basics   | Stage 3/ Water Stamina         | Ages 5-12         | 1:6   | Friday       | 4:20 PM    | 4:50 PM  | \$198         | \$280                 | Pool      |
| Swim Basics   | Stage 3/ Water Stamina         | Ages 5-12         | 1:6   | Saturday     | 1:50 PM    | 2:20 PM  | \$198         | \$280                 | Pool      |
| Swim Basics   | Stage 3/ Water Stamina         | Ages 5-12         | 1:6   | Sunday       | 1:50 PM    | 2:20 PM  | \$198         | \$280                 | Pool      |
| Swim Strokes  | Stage 4/ Stroke Introduction & | Ages 5-12         | 1:8   | Wednesday    | 5:00 PM    | 5:45 PM  | \$200         | \$286                 | Pool      |
|               | Stage 5/ Stroke Development    |                   |       |              |            |          |               |                       |           |
| Swim Strokes  | Stage 4/ Stroke Introduction   | Ages 5-12         | 1:8   | Saturday     | 2:30 PM    | 3:15 PM  | \$200         | \$286                 | Pool      |
| Swim Strokes  | Stage 5/ Stroke Development &  | Ages 5-12         | 1:8   | Sunday       | 2:30 PM    | 3:15 PM  | \$200         | \$286                 | Pool      |
|               | Stage 6/ Stroke Mechanics      |                   |       |              |            |          |               |                       |           |
| TEEN SWIM     |                                |                   |       |              |            |          |               |                       |           |
| Swim Basics   | Stage 2/ Water Movement Stage  | Ages 13-17        | 1:10  | Friday       | 5:00 PM    | 5:45 PM  | \$200         | \$286                 | Pool      |
|               | 3/ Water Stamina               |                   |       |              |            |          |               |                       |           |
| ADULT SWIM    | AGES 18+                       |                   |       |              |            |          |               |                       |           |
| Swim Basics   | Stage 2/ Water Movement        | Ages 18+          | 1:10  | Wednesday    | 6:00 PM    | 6:45 PM  | \$200         | \$286                 | Pool      |
| Swim Strokes  | Stage 5/ Stroke Development &  | Ages 18+          | 1:10  | Wednesday    | 7:00 PM    | 7:45 PM  | \$200         | \$286                 | Pool      |
|               | Stage 6/ Stroke Mechanics      |                   |       |              |            |          |               | <i>t</i> 2 2 <i>C</i> |           |
| Swim Basics   | Stage 3/ Water Stamina         | Ages 18+          |       | Friday       | 6:00 PM    | 6:45 PM  | \$200         | \$286                 | Pool      |
| Swim Strokes  | Stage 4/ Stroke Intro          | Ages 18+          | 1:10  | Friday       | 7:00 PM    | 7:45 PM  | \$200         | \$286                 | Pool      |
|               | EATIONAL SWIM                  |                   |       |              |            |          |               |                       |           |
| Swim - Family | Family Recreation Swim Time    | All Ages          |       | Monday       | 4:45 PM    | 5:30 PM  |               | ly Membership         | Pool      |
| Swim - Family | Family Recreation Swim Time    | All Ages          |       | Tuesday      | 2:30 PM    | 3:15 PM  |               | ly Membership         | Pool      |
| Swim - Family | Family Recreation Swim Time    | All Ages          |       | Thursday     | 3:15 PM    | 4:00 PM  |               | ly Membership         | Pool      |
| Swim - Family | Family Recreation Swim Time    | All Ages          |       | Thursday     | 4:15 PM    | 5:00 PM  |               | ly Membership         | Pool      |
| Swim - Family | Family Recreation Swim Time    | All Ages          |       | Saturday     | 4:15 PM    | 5:15 PM  |               | ly Membership         | Pool      |
| Swim - Family | Family Recreation Swim Time    | All Ages          |       | Sunday       | 4:45 PM    | 5:45 PM  |               | ly Membership         | Pool      |
| Swim - Teen   | Teens                          | Ages 13-17        |       | Tuesday      | 7:30 PM    | 8:15 PM  | Free w/ Fam   | ly Membership         | Pool      |

| Swim - Teen | Teens | Ages 13-17 | Thursday | 12:30 PM | 1:30 PM | Free w/ Family Membership | Pool |
|-------------|-------|------------|----------|----------|---------|---------------------------|------|
| Swim - Teen | Teens | Ages 13-17 | Thursday | 7:15 PM  | 8:00 PM | Free w/ Family Membership | Pool |
| Swim - Teen | Teens | Ages 13-17 | Saturday | 8:00 AM  | 9:00 AM | Free w/ Family Membership | Pool |
| Swim - Teen | Teens | Ages 13-17 | Saturday | 5:30 PM  | 7:00 PM | Free w/ Family Membership | Pool |
| Swim - Teen | Teens | Ages 13-17 | Sunday   | 8:00 AM  | 9:00 AM | Free w/ Family Membership | Pool |
| Swim - Teen | Teens | Ages 13-17 | Sunday   | 6:00 PM  | 7:30 PM | Free w/ Family Membership | Pool |