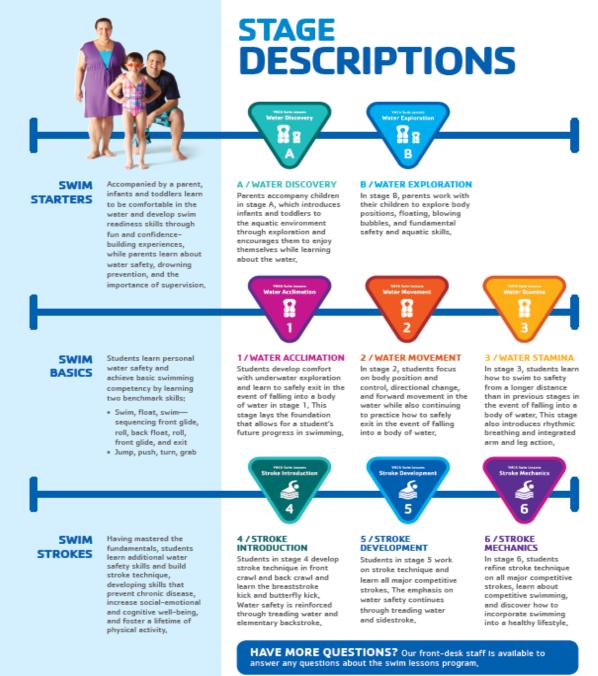

im TimeAll AgesSunday4:45 PMTeensAges 13-17Tuesday7:30 PMTeensAges 13-17Thursday12:30 PMTeensAges 13-17Thursday7:15 PMTeensAges 13-17Saturday8:00 AM | Family Recreation Swim TimeAll AgesSunday4:45 PM5:45 PMTeensAges 13-17Tuesday7:30 PM8:15 PMTeensAges 13-17Thursday12:30 PM1:30 PMTeensAges 13-17Thursday7:15 PM8:00 PMTeensAges 13-17Saturday8:00 AM9:00 AM | Family Recreation Swim TimeAll AgesSunday4:45 PM5:45 PMFree w/ Family MembershipTeensAges 13-17Tuesday7:30 PM8:15 PMFree w/ Family MembershipTeensAges 13-17Thursday12:30 PM1:30 PMFree w/ Family MembershipTeensAges 13-17Thursday7:15 PM8:00 PMFree w/ Family MembershipTeensAges 13-17Saturday8:00 AM9:00 AMFree w/ Family Membership |

## GET SOCIAL: @GREENPOINTYMCA

F 🖸 🔽

99 Meserole Ave, Bklyn, NY - 212-912-2260 - www.ymcanyc.org/greenpoint



051618 08/16