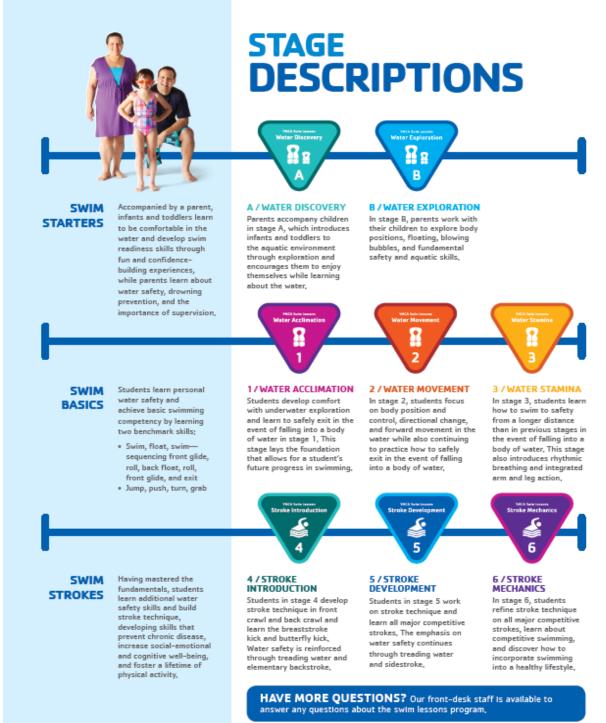

|                                |                                                        |                             |       |                        |                     |                     | MEMBER         | COMMUNITY        |              |
|--------------------------------|--------------------------------------------------------|-----------------------------|-------|------------------------|---------------------|---------------------|----------------|------------------|--------------|
| CLASS NAME                     | LEVEL/ AGE RANGE                                       | AGE GROUP                   | Ratio | DAY                    | START TIME          | END TIME            | FEE            | FEE              | ROOM         |
| PRESCHOOL/                     | TODDLER                                                |                             |       |                        |                     |                     |                |                  |              |
| Separation                     | Enrichment Classes                                     | Ages 2-3                    |       | Mon - Wed              | 9:00 AM             | 12:00 PM            | \$987          | \$987            | Studio B     |
| Separation                     | Enrichment Classes                                     | Ages 2-3                    |       | Mon - Thurs            | 9:00 AM             | 12:00 PM            | \$1,315        | \$1,315          | Studio B     |
| MG & Me                        | Tumbling NEW                                           | Ages 1-3                    |       | Saturday               | 10:00 AM            | 11:00 AM            | \$183          | \$257            | Studio C     |
| MG & Me                        | Open Gym Playdate                                      | Ages 4 & under              |       | Mon - Thurs            | 11:00 AM            | 11:50 AM            | Free           | \$10/ adult/ day | Gym          |
| SPORTS, DAM                    | <u>, , ,</u>                                           |                             |       |                        |                     |                     |                | -<br>-           |              |
| Youth Arts                     | Ballet   Beginner                                      | Ages 3-5                    |       | Wednesday              | 5:00 PM             | 6:00 PM             | \$183          | \$257            | Studio C     |
| Youth Arts                     | Ballet   Beginner                                      | Ages 3-5                    |       | Saturday               | 11:00 AM            | 12:00 PM            | \$183          | \$257            | Studio C     |
| Youth Arts                     | Ballet   Beginner/ Intermediate                        | Ages 6-9                    |       | Saturday               | 12:00 PM            | 1:00 PM             | \$183          | \$257            | Studio C     |
| Youth Arts                     | Tumbling                                               | Ages 4-6                    |       | Wednesday              | 4:00 PM             | 5:00 PM             | \$183          | \$257            | Studio C     |
| Youth Sports                   | Basketball   Beginner                                  | Ages 4-6                    |       | Wednesday              | 4:00 PM             | 5:00 PM             | \$183          | \$257            | Gym          |
| Youth Sports                   | Basketball   Intermediate                              | Ages 7-12                   |       | Wednesday              | 5:00 PM             | 6:00 PM             | \$183          | \$257            | Gym          |
| Youth Sports                   | Basketball   Beginner                                  | Ages 4-6                    |       | Saturday               | 10:15 AM            | 11:15 AM            | \$183          | \$257            | Gym          |
| Youth Sports                   | Basketball   Intermediate                              | Ages 7-12                   |       | Saturday               | 11:30 AM            | 12:30 PM            | \$183          | \$257            | Gym          |
| Youth Sports                   |                                                        | Ages 5-10                   |       | Friday                 | 5:00 PM             | 6:00 PM             | \$183          | \$257            | Gym          |
| Youth Sports                   | Shotokan Karate   Beginner                             | Ages 5-10                   |       | Tuesday                | 6:30 PM             | 7:30 PM             | \$183          | \$257            | Studio B     |
| Youth Sports                   | Shotokan Karate   Beginner                             | Ages 5-10                   |       | Friday                 | 5:30 PM             | 6:30 PM             | \$183          | \$257            | Studio B     |
| Youth Sports                   | Shotokan Karate   Intermediate                         | Ages 11-17                  |       | Friday                 | 6:30 PM             | 7:30 PM             | \$183          | \$257            | Studio B     |
| Youth Sports                   | Soccer   Beginner                                      | Ages 4-6                    |       | Friday                 | 3:00 PM             | 4:00 PM             | \$183          | \$257            | Gym          |
| Youth Sports                   | Soccer   Beginner                                      | Ages 7-12                   |       | Friday                 | 4:00 PM             | 5:00 PM             | \$183          | \$257            | Gym          |
| · ·                            | -                                                      | -                           |       | -                      | 4.00 PM             | 5:00 FM             | 2014           | \$257            | Uyili        |
|                                | ERS   PARENT/ CHILD SWIM                               |                             |       |                        | 0 15 444            | 0.45.414            | \$185          | \$262            | Deal         |
| Swim Starters                  | Stage A/Water Discovery Stage A/Water Discovery        | 6-18 months                 |       | Saturday               | 9:15 AM<br>9:15 AM  | 9:45 AM<br>9:45 AM  | \$185          | \$262            | Pool         |
| Swim Starters<br>Swim Starters | Stage A/ Water Discovery<br>Stage B/ Water Exploration | 6-18 months<br>18-36 months |       | Sunday<br>Saturday     | 9:15 AM<br>10:00 AM | 9:45 AM<br>10:30 AM | \$185          | \$262            | Pool<br>Pool |
| Swim Starters                  | Stage B/ Water Exploration                             | 18-36 months                |       | Sunday                 | 10:00 AM            | 10:30 AM            | \$185          | \$262            | Pool         |
|                                |                                                        |                             | 1:0   | Sulluay                | 10:00 AM            | 10:30 AM            | \$105          | \$202            | FOOI         |
|                                | SWIM   3-5 YEARS OLD                                   |                             | 1.6   |                        | 12.15.044           | 12.45.844           | ¢105           | ¢262             |              |
| Swim Basics                    | Y Separation Swim                                      | Ages 2-3                    |       | Wednesday              | 12:15 PM            | 12:45 PM            | \$185          | \$262            | Pool         |
| Swim Basics                    | Stage 1/ Water Accl w/ par                             | Ages 3-5                    |       | Sunday                 | 10:45 AM            | 11:15 AM            | \$185<br>\$185 | \$262<br>\$262   | Pool         |
| Swim Basics                    | Stage 1/ Water Accl w/ par                             | Ages 3-5                    |       | Saturday               | 10:45 AM            | 11:15 AM            | \$185          | \$262            | Pool         |
| Swim Basics<br>Swim Basics     | Stage 1/ Water Acclimation<br>Stage 2/ Water Movement  | Ages 3-5<br>Ages 3-5        |       | Wednesday<br>Wednesday | 3:00 PM<br>3:40 PM  | 3:30 PM<br>4:10 PM  | \$185          | \$262            | Pool<br>Pool |
| Swim Basics                    | Stage 2/ Water Movement                                | Ages 3-5                    |       | Saturday               | 12:00 PM            | 12:30 PM            | \$185          | \$262            | Pool         |
| Swim Basics                    | Stage 2/ Water Movement                                | Ages 3-5                    |       | Sunday                 | 12:00 PM            | 12:30 PM            | \$185          | \$262            | Pool         |
| Swim Basics                    | Stage 3/ Water Stamina                                 | Ages 3-5                    |       | Saturday               | 12:30 PM            | 1:00 PM             | \$185          | \$262            | Pool         |
| Swim Basics                    | Stage 3/ Water Stamina                                 | Ages 3-5                    |       | Sunday                 | 12:30 PM            | 1:00 PM             | \$185          | \$262            | Pool         |
| YOUTH SWIM                     |                                                        | 3                           |       |                        |                     |                     |                |                  |              |
| Swim Basics                    | Stage 1/ Water Acclimation                             | Ages 5-12                   | 1.6   | Friday                 | 3:00 PM             | 3:30 PM             | \$185          | \$262            | Pool         |
| Swim Basics                    | Stage 1/ Water Acclimation                             | Ages 5-12                   |       | Saturday               | 1:10 PM             | 1:40 PM             | \$185          | \$262            | Pool         |
| Swim Basics                    | Stage 2/ Water Movement                                | Ages 5-12                   |       | Wednesday              | 4:20 PM             | 4:50 PM             | \$185          | \$262            | Pool         |
| Swim Basics                    | Stage 2/ Water Movement                                | Ages 5-12                   |       | Friday                 | 3:40 PM             | 4:10 PM             | \$185          | \$262            | Pool         |
| Swim Basics                    | Stage 2/ Water Movement                                | Ages 5-12                   |       | Sunday                 | 1:10 PM             | 1:40 PM             | \$185          | \$262            | Pool         |
| Swim Basics                    | Stage 3/ Water Stamina                                 | Ages 5-12                   |       | Friday                 | 4:20 PM             | 4:50 PM             | \$185          | \$262            | Pool         |
| Swim Basics                    | Stage 3/ Water Stamina                                 | Ages 5-12                   |       | Saturday               | 1:50 PM             | 2:20 PM             | \$185          | \$262            | Pool         |
| Swim Basics                    | Stage 3/ Water Stamina                                 | Ages 5-12                   | 1:6   | Sunday                 | 1:50 PM             | 2:20 PM             | \$185          | \$262            | Pool         |
| Swim Strokes                   | Stage 4/ Stroke Introduction                           | Ages 5-12                   | 1:8   | Wednesday              | 5:00 PM             | 5:45 PM             | \$187          | \$267            | Pool         |
| Swim Strokes                   | Stage 4/ Stroke Introduction                           | Ages 5-12                   |       | Saturday               | 2:30 PM             | 3:15 PM             | \$187          | \$267            | Pool         |
| Swim Strokes                   | Stage 5/ Stroke Development &                          | Ages 5-12                   | 1:8   | Sunday                 | 2:30 PM             | 3:15 PM             | \$187          | \$267            | Pool         |
|                                | Stage 6/ Stroke Mechanics                              |                             |       |                        |                     |                     |                |                  |              |
| TEEN SWIM                      |                                                        |                             |       |                        |                     |                     |                |                  |              |
| Swim Basics                    | Stage 2/ Water Movement Stage<br>3/ Water Stamina      | Ages 13-17                  | 1:8   | Friday                 | 5:00 PM             | 5:45 PM             | \$187          | \$267            | Pool         |
| ADULT SWIM                     |                                                        |                             |       |                        |                     |                     |                |                  |              |
| Swim Basics                    | Stage 2/ Water Movement                                | Ages 18+                    | 1:8   | Wednesday              | 6:00 PM             | 6:45 PM             | \$187          | \$267            | Pool         |
| Swim Strokes                   | Stage 5/ Stroke Development &                          | Ages 18+                    |       | Wednesday              | 7:00 PM             | 7:45 PM             | \$187          | \$267            | Pool         |
|                                | Stage 6/ Stroke Mechanics                              |                             |       |                        |                     |                     | 2.07           | 4201             |              |
| Swim Basics                    | Stage 3/ Water Stamina                                 | Ages 18+                    | 1:8   | Friday                 | 6:00 PM             | 6:45 PM             | \$187          | \$267            | Pool         |
| Swim Strokes                   | Stage 4/ Stroke Intro                                  | Ages 18+                    | 1:8   | Friday                 | 7:00 PM             | 7:45 PM             | \$187          | \$267            | Pool         |
| •                              | <u> </u>                                               |                             |       | •                      |                     |                     |                |                  |              |