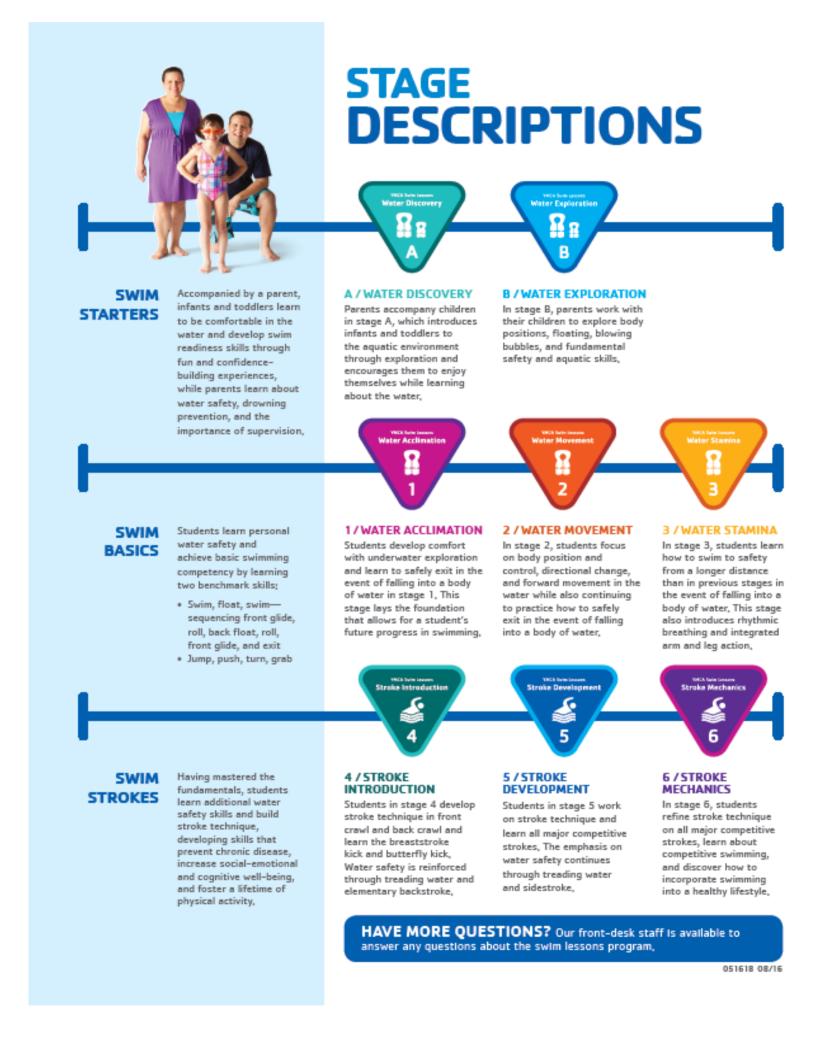

## Fall II Session | October 30 – December 24, 2023

 Family Member Registration 10/7 | Member Registration 10/14 | Community Registration 10/21

 (as of 10.6.23)
 Need Financial Assistance? Just Ask.

|                             |                                                     |                        | Dette | DAV                 |                    |                    | MEMBER         | COMMUNITY        | DOOM         |
|-----------------------------|-----------------------------------------------------|------------------------|-------|---------------------|--------------------|--------------------|----------------|------------------|--------------|
| CLASS NAME                  | LEVEL/ AGE RANGE                                    | AGE GROUP              | Ratio | DAY                 | START TIME         | END TIME           | FEE            | FEE              | ROOM         |
| PRESCHOOL/                  |                                                     |                        |       | <u> </u>            |                    |                    |                |                  |              |
| Separation                  | Enrichment Classes                                  | Ages 2-3               |       | Mon - Wed           | 9:00 AM            | 12:00 PM           | \$987          | \$987            | Studio B     |
| Separation                  | Enrichment Classes                                  | Ages 2-3               |       | Mon - Thurs         | 9:00 AM            | 12:00 PM           | \$1,315        | \$1,315          | Studio B     |
| MG & Me                     | Tumbling <b>NEW</b>                                 | Ages 1-3               |       | Saturday            | 10:00 AM           | 11:00 AM           | \$171          | \$237            | Studio C     |
| MG & Me                     | Open Gym Playdate                                   | Ages 4 & under         |       | Mon - Thurs         | 11:00 AM           | 11:50 AM           | Free           | \$10/ adult/ day | Gym          |
| SPORTS, DAN                 |                                                     |                        |       |                     |                    |                    |                |                  |              |
| Youth Arts                  | Ballet   Beginner <b>(TBD)</b>                      | Ages 3-5               |       | Wednesday           | 5:00 PM            | 6:00 PM            | \$171          | \$237            | Studio C     |
| Youth Arts                  | Ballet   Beginner                                   | Ages 3-5               |       | Saturday            | 11:00 AM           | 12:00 PM           | \$171          | \$237            | Studio C     |
| Youth Arts                  | Ballet   Beginner/ Intermediate                     | Ages 6-9               |       | Saturday            | 12:00 PM           | 1:00 PM            | \$171          | \$237            | Studio C     |
| Youth Arts                  | Tumbling <mark>(TBD)</mark>                         | Ages 4-6               |       | Wednesday           | 4:00 PM            | 5:00 PM            | \$171          | \$237            | Studio C     |
| Youth Sports                | Basketball   Beginner                               | Ages 4-6               |       | Wednesday           | 4:00 PM            | 5:00 PM            | \$171          | \$237            | Gym          |
| Youth Sports                | Basketball   Intermediate                           | Ages 7-12              |       | Wednesday           | 5:00 PM            | 6:00 PM            | \$171          | \$237            | Gym          |
| Youth Sports                | Basketball   Beginner                               | Ages 4-6               |       | Saturday            | 10:15 AM           | 11:15 AM           | \$171          | \$237            | Gym          |
| Youth Sports                | Basketball   Intermediate                           | Ages 7-12              |       | Saturday            | 11:30 AM           | 12:30 PM           | \$171          | \$237            | Gym          |
| Youth Sports                | Capoeira                                            | Ages 5-10              |       | Friday              | 5:00 PM            | 6:00 PM            | \$171          | \$237            | Gym          |
| Youth Sports                | Shotokan Karate   Beginner                          | Ages 5-10              |       | Tuesday             | 6:30 PM            | 7:30 PM            | \$171          | \$237            | Studio B     |
| Youth Sports                | Shotokan Karate   Beginner                          | Ages 5-10              |       | Friday              | 5:30 PM            | 6:30 PM            | \$171          | \$237            | Studio B     |
| Youth Sports                | Shotokan Karate   Intermediate                      | Ages 11-17             |       | Friday              | 6:30 PM            | 7:30 PM            | \$171          | \$237            | Studio B     |
| Youth Sports                | Soccer   Beginner                                   | Ages 4-6               |       | Friday              | 3:00 PM            | 4:00 PM            | \$171          | \$237            | Gym          |
| Youth Sports                | Soccer   Beginner                                   | Ages 7-12              |       | Friday              | 4:00 PM            | 5:00 PM            | \$171          | \$237            | Gym          |
| SWIM START                  | ERS   PARENT/ CHILD SWIM                            | 6-36 MONTH             | IS OL | .D                  |                    |                    |                |                  |              |
| Swim Starters               | Stage A/Water Discovery                             | 6-18 months            | 1:6   | Saturday            | 9:15 AM            | 9:45 AM            | \$168          | \$242            | Pool         |
| Swim Starters               | Stage A/Water Discovery                             | 6-18 months            | 1:6   | Sunday              | 9:15 AM            | 9:45 AM            | \$168          | \$242            | Pool         |
| Swim Starters               | Stage B/ Water Exploration                          | 18-36 months           | 1:6   | Saturday            | 10:00 AM           | 10:30 AM           | \$168          | \$242            | Pool         |
| Swim Starters               | Stage B/ Water Exploration                          | 18-36 months           | 1:6   | Sunday              | 10:00 AM           | 10:30 AM           | \$168          | \$242            | Pool         |
| PRESCHOOL S                 | SWIM   3-5 YEARS OLD                                |                        |       |                     |                    |                    |                |                  |              |
| Swim Basics                 | Y Separation Swim                                   | Ages 2-3               | 1:6   | Wednesday           | 12:15 PM           | 12:45 PM           | \$168          | \$242            | Pool         |
| Swim Basics                 | Stage 1/ Water Accl w/ par                          | Ages 3-5               | 1:6   | Sunday              | 10:45 AM           | 11:15 AM           | \$168          | \$242            | Pool         |
| Swim Basics                 | Stage 1/ Water Accl w/ par                          | Ages 3-5               | 1:6   | Saturday            | 10:45 AM           | 11:15 AM           | \$168          | \$242            | Pool         |
| Swim Basics                 | Stage 1/ Water Acclimation                          | Ages 3-5               | 1:6   | Wednesday           | 3:00 PM            | 3:30 PM            | \$168          | \$242            | Pool         |
| Swim Basics                 | Stage 2/ Water Movement                             | Ages 3-5               | 1:6   | Wednesday           | 3:40 PM            | 4:10 PM            | \$168          | \$242            | Pool         |
| Swim Basics                 | Stage 2/ Water Movement                             | Ages 3-5               |       | -                   | 12:00 PM           | 12:30 PM           | \$168          | \$242            | Pool         |
| Swim Basics                 | Stage 2/ Water Movement                             | Ages 3-5               |       | Sunday              | 12:00 PM           | 12:30 PM           | \$168          | \$242            | Pool         |
| Swim Basics                 | Stage 3/ Water Stamina                              | Ages 3-5               |       | Saturday            | 12:30 PM           | 1:00 PM            | \$168          | \$242            | Pool         |
| Swim Basics                 | Stage 3/ Water Stamina                              | Ages 3-5               | 1:6   | Sunday              | 12:30 PM           | 1:00 PM            | \$168          | \$242            | Pool         |
| YOUTH SWIM                  | AGES 5-12                                           |                        |       |                     |                    |                    |                |                  |              |
| Swim Basics                 | Stage 1/ Water Acclimation                          | Ages 5-12              |       | Friday              | 3:00 PM            | 3:30 PM            | \$168          | \$242            | Pool         |
| Swim Basics                 | Stage 1/ Water Acclimation                          | Ages 5-12              | 1:6   | Saturday            | 1:10 PM            | 1:40 PM            | \$168          | \$242            | Pool         |
| Swim Basics                 | Stage 2/ Water Movement                             | Ages 5-12              |       | Wednesday           | 4:20 PM            | 4:50 PM            | \$168          | \$242            | Pool         |
| Swim Basics                 | Stage 2/ Water Movement                             | Ages 5-12              |       | Friday              | 3:40 PM            | 4:10 PM            | \$168          | \$242            | Pool         |
| Swim Basics                 | Stage 2/ Water Movement                             | Ages 5-12              |       | Sunday              | 1:10 PM            | 1:40 PM            | \$168          | \$242            | Pool         |
| Swim Basics                 | Stage 3/ Water Stamina                              | Ages 5-12              |       | Friday              | 4:20 PM            | 4:50 PM            | \$168          | \$242            | Pool         |
| Swim Basics                 | Stage 3/ Water Stamina                              | Ages 5-12              |       | Saturday            | 1:50 PM            | 2:20 PM            | \$168          | \$242            | Pool         |
| Swim Basics<br>Swim Strokes | Stage 3/ Water Stamina Stage 4/ Stroke Introduction | Ages 5-12              |       | Sunday<br>Wednesday | 1:50 PM<br>5:00 PM | 2:20 PM<br>5:45 PM | \$168<br>\$173 | \$242<br>\$247   | Pool<br>Pool |
|                             | Stage 4/ Stroke Introduction                        | Ages 5-12              |       | Saturday            | 2:30 PM            | 3:15 PM            | \$173          | \$247            |              |
| Swim Strokes Swim Strokes   | Stage 5/ Stroke Development &                       | Ages 5-12<br>Ages 5-12 |       | Sunday              | 2:30 PM<br>2:30 PM | 3:15 PM            | \$173          | \$247            | Pool<br>Pool |
| JWIII JUOKES                | Stage 6/ Stroke Mechanics                           | Ages J-12              | 1.0   | Junuay              | 2:50 FM            | 5.15 FM            | 5114           | μ24/             | FUUI         |
| TEEN SWIM                   | -                                                   |                        |       |                     |                    |                    |                |                  |              |
| Swim Basics                 | Stage 2/ Water Movement Stage                       | Anes 13-17             | 1.Q   | Friday              | 5:00 PM            | 5:45 PM            | \$173          | \$247            | Pool         |
| כאנגעם אוואייבי             | 3/ Water Stamina                                    | /1963 1J-1/            | 1.0   | . Hudy              | 5.00 FM            | J.TJ F M           | CII            | עדיי             | 1 001        |
| ADULT SWIM                  | AGES 18+                                            |                        |       |                     |                    |                    |                |                  |              |
| Swim Basics                 | Stage 2/ Water Movement                             | Ages 18+               | 1:8   | Wednesday           | 6:00 PM            | 6:45 PM            | \$173          | \$247            | Pool         |
| Swim Strokes                | Stage 5/ Stroke Development &                       | Ages 18+               |       | Wednesday           | 7:00 PM            | 7:45 PM            | \$173          | \$247            | Pool         |
|                             | Stage 6/ Stroke Mechanics                           |                        |       |                     |                    |                    |                |                  |              |
| Swim Basics                 | Stage 3/ Water Stamina                              | Ages 18+               |       | Friday              | 6:00 PM            | 6:45 PM            | \$173          | \$247            | Pool         |
| Swim Strokes                | Stage 4/ Stroke Intro                               | Ages 18+               | 1:8   | Friday              | 7:00 PM            | 7:45 PM            | \$173          | \$247            | Pool         |