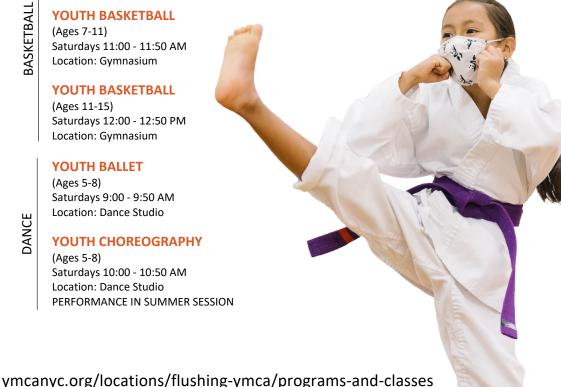

## YOUTH BASKETBALL

(Ages 7-11) Saturdays 11:00 - 11:50 AM Location: Gymnasium

### YOUTH BASKETBALL

(Ages 11-15) Saturdays 12:00 - 12:50 PM Location: Gymnasium

### **YOUTH BALLET**

(Ages 5-8) Saturdays 9:00 - 9:50 AM Location: Dance Studio

#### YOUTH CHOREOGRAPHY

(Ages 5-8) Saturdays 10:00 - 10:50 AM Location: Dance Studio PERFORMANCE IN SUMMER SESSION