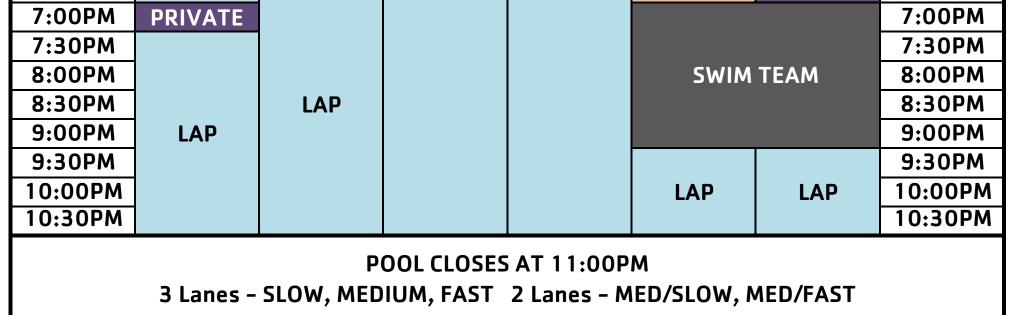

## THURSDAY

| WINTER - SESSION 201 - 2020       POOL     P-Stair     Large Pool Map     Office |                                                                                     |               |         |         |         |         |                    |        |  |
|----------------------------------------------------------------------------------|-------------------------------------------------------------------------------------|---------------|---------|---------|---------|---------|--------------------|--------|--|
| HOURS                                                                            | 1                                                                                   | 2             | 3       | 4       | 5       | 6       | HOURS              |        |  |
| 6:00AM                                                                           |                                                                                     |               |         |         |         |         | 6:00AM             |        |  |
| 6:30AM                                                                           |                                                                                     |               |         |         |         |         | 6:30AM             |        |  |
| 7:00AM                                                                           | LAP                                                                                 |               |         |         |         |         | 7:00AM             |        |  |
| 7:30AM                                                                           | LAF                                                                                 | LAP           |         |         |         |         | 7:30AM             |        |  |
| 8:00AM                                                                           |                                                                                     | LAP           |         |         |         | LAP     | 8:00AM             |        |  |
| 8:30AM                                                                           |                                                                                     |               |         |         |         |         | 8:30AM             |        |  |
| 9:00AM                                                                           | ADULT                                                                               |               |         |         |         |         | 9:00AM             |        |  |
| 9:30AM                                                                           | FREE                                                                                |               |         |         |         |         | 9:30AM             |        |  |
| 10:00AM                                                                          |                                                                                     |               |         |         |         |         | 10:00AM            |        |  |
| 10:30AM                                                                          | FAMILY FI                                                                           | REE SWIM      |         |         |         | ADULT   | 10:30AM            |        |  |
| 11:00AM                                                                          |                                                                                     |               |         |         |         | FREE    | 11:00AM            |        |  |
| 11:30AM<br>12:00PM                                                               | LAP<br>ADULT                                                                        |               |         |         | LAP     |         | 11:30AM<br>12:00PM |        |  |
| 12:00PM                                                                          | FREE                                                                                |               |         |         | LAP     |         | 12:00PM            |        |  |
| 1:00PM                                                                           | FREE                                                                                |               |         |         |         |         | 1:00PM             |        |  |
| 1:30PM                                                                           |                                                                                     |               |         |         |         |         | 1:30PM             |        |  |
| 2:00PM                                                                           |                                                                                     |               |         |         |         | LAP     | 2:00PM             |        |  |
| 2:30PM                                                                           |                                                                                     |               |         |         |         |         | 2:30PM             |        |  |
| 3:00PM                                                                           |                                                                                     | LAP           |         |         |         |         | 3:00PM             |        |  |
| 3:15PM                                                                           |                                                                                     |               |         |         |         |         | 3:15PM             |        |  |
| 3:30PM                                                                           | LAP                                                                                 |               | LAP     | LAP     |         |         | 3:30PM             |        |  |
| 3:45PM                                                                           |                                                                                     |               |         |         | 3:45PM  |         |                    |        |  |
| 4:00PM                                                                           |                                                                                     |               |         |         |         |         |                    | 4:00PM |  |
| 4:15PM                                                                           |                                                                                     |               |         |         |         | STAGE 4 | 4:15PM             |        |  |
| 4:30PM                                                                           |                                                                                     |               |         |         |         | 4:30PM  |                    |        |  |
| 4:45PM                                                                           |                                                                                     |               |         |         |         | זכי     | 4:45PM             |        |  |
| 5:00PM                                                                           |                                                                                     |               |         |         | CD      | SI      | 5:00PM             |        |  |
| 5:15PM                                                                           | FAMILY FI                                                                           | REE SWIM      |         |         |         |         | 5:15PM             |        |  |
| 5:30PM                                                                           |                                                                                     |               |         |         |         |         | 5:30PM             |        |  |
| 5:45PM<br>6:00PM                                                                 |                                                                                     |               |         |         | STAGE 6 | STAGE 5 | 5:45PM<br>6:00PM   |        |  |
| 6:15PM                                                                           | LAP                                                                                 |               |         |         |         |         | 6:00PM             |        |  |
| 6:30PM                                                                           |                                                                                     | LAP           |         |         | CD      | SI      | 6:30PM             |        |  |
| 7:00PM                                                                           |                                                                                     | <b>L</b> / \1 |         |         |         |         | 7:00PM             |        |  |
| 7:30PM                                                                           | ADULT                                                                               |               |         |         |         |         | 7:30PM             |        |  |
| 8:00PM                                                                           | FREE                                                                                |               |         |         |         |         | 8:00PM             |        |  |
| 8:30PM                                                                           |                                                                                     |               |         |         |         |         | 8:30PM             |        |  |
| 9:00PM                                                                           | ADULI                                                                               | 584           |         |         | LAP     | LAP     | 9:00PM             |        |  |
| 9:30PM                                                                           |                                                                                     | LAP           |         |         |         |         | 9:30PM             |        |  |
| 10:00PM                                                                          | LAP                                                                                 |               | LAP LAP |         |         | 10:00PM |                    |        |  |
| 10:30PM                                                                          |                                                                                     |               |         | 10:30PN |         |         |                    |        |  |
|                                                                                  | POOL CLOSES AT 11:00PM<br>3 Lanes – SLOW, MEDIUM, FAST 2 Lanes – MED/SLOW, MED/FAST |               |         |         |         |         |                    |        |  |