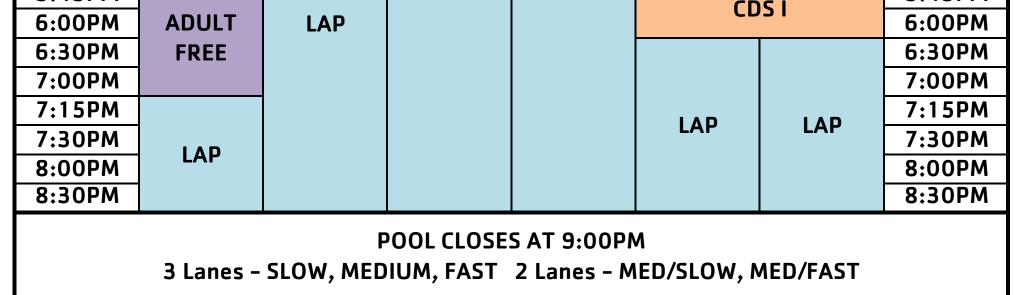

## THURSDAY

| WINTER - SESSION 201 - 2020       POOL     P-Stair     Large Pool Map     Office |                                                                                     |               |         |         |         |         |                    |        |  |
|----------------------------------------------------------------------------------|-------------------------------------------------------------------------------------|---------------|---------|---------|---------|---------|--------------------|--------|--|
| HOURS                                                                            | 1                                                                                   | 2             | 3       | 4       | 5       | 6       | HOURS              |        |  |
| 6:00AM                                                                           |                                                                                     |               |         |         |         |         | 6:00AM             |        |  |
| 6:30AM                                                                           |                                                                                     |               |         |         |         |         | 6:30AM             |        |  |
| 7:00AM                                                                           | LAP                                                                                 |               |         |         |         |         | 7:00AM             |        |  |
| 7:30AM                                                                           | LAF                                                                                 | LAP           |         |         |         |         | 7:30AM             |        |  |
| 8:00AM                                                                           |                                                                                     | LAP           |         |         |         | LAP     | 8:00AM             |        |  |
| 8:30AM                                                                           |                                                                                     |               |         |         |         |         | 8:30AM             |        |  |
| 9:00AM                                                                           | ADULT                                                                               |               |         |         |         |         | 9:00AM             |        |  |
| 9:30AM                                                                           | FREE                                                                                |               |         |         |         |         | 9:30AM             |        |  |
| 10:00AM                                                                          |                                                                                     |               |         |         |         |         | 10:00AM            |        |  |
| 10:30AM                                                                          | FAMILY FI                                                                           | REE SWIM      |         |         |         | ADULT   | 10:30AM            |        |  |
| 11:00AM                                                                          |                                                                                     |               |         |         |         | FREE    | 11:00AM            |        |  |
| 11:30AM<br>12:00PM                                                               | LAP<br>ADULT                                                                        |               |         |         | LAP     |         | 11:30AM<br>12:00PM |        |  |
| 12:00PM                                                                          | FREE                                                                                |               |         |         | LAP     |         | 12:00PM            |        |  |
| 1:00PM                                                                           | FREE                                                                                |               |         |         |         |         | 1:00PM             |        |  |
| 1:30PM                                                                           |                                                                                     |               |         |         |         |         | 1:30PM             |        |  |
| 2:00PM                                                                           |                                                                                     |               |         |         |         | LAP     | 2:00PM             |        |  |
| 2:30PM                                                                           |                                                                                     |               |         |         |         |         | 2:30PM             |        |  |
| 3:00PM                                                                           |                                                                                     | LAP           |         |         |         |         | 3:00PM             |        |  |
| 3:15PM                                                                           |                                                                                     |               |         |         |         |         | 3:15PM             |        |  |
| 3:30PM                                                                           | LAP                                                                                 |               | LAP     | LAP     |         |         | 3:30PM             |        |  |
| 3:45PM                                                                           |                                                                                     |               |         |         | 3:45PM  |         |                    |        |  |
| 4:00PM                                                                           |                                                                                     |               |         |         |         |         |                    | 4:00PM |  |
| 4:15PM                                                                           |                                                                                     |               |         |         |         | STAGE 4 | 4:15PM             |        |  |
| 4:30PM                                                                           |                                                                                     |               |         |         |         | 4:30PM  |                    |        |  |
| 4:45PM                                                                           |                                                                                     |               |         |         |         | זכי     | 4:45PM             |        |  |
| 5:00PM                                                                           |                                                                                     |               |         |         | CD      | SI      | 5:00PM             |        |  |
| 5:15PM                                                                           | FAMILY FI                                                                           | REE SWIM      |         |         |         |         | 5:15PM             |        |  |
| 5:30PM                                                                           |                                                                                     |               |         |         |         |         | 5:30PM             |        |  |
| 5:45PM<br>6:00PM                                                                 |                                                                                     |               |         |         | STAGE 6 | STAGE 5 | 5:45PM<br>6:00PM   |        |  |
| 6:15PM                                                                           | LAP                                                                                 |               |         |         |         |         | 6:00PM             |        |  |
| 6:30PM                                                                           |                                                                                     | LAP           |         |         | CD      | SI      | 6:30PM             |        |  |
| 7:00PM                                                                           |                                                                                     | <b>L</b> / \1 |         |         |         |         | 7:00PM             |        |  |
| 7:30PM                                                                           | ADULT                                                                               |               |         |         |         |         | 7:30PM             |        |  |
| 8:00PM                                                                           | FREE                                                                                |               |         |         |         |         | 8:00PM             |        |  |
| 8:30PM                                                                           |                                                                                     |               |         |         |         |         | 8:30PM             |        |  |
| 9:00PM                                                                           | ADULI                                                                               | 584           |         |         | LAP     | LAP     | 9:00PM             |        |  |
| 9:30PM                                                                           |                                                                                     | LAP           |         |         |         |         | 9:30PM             |        |  |
| 10:00PM                                                                          | LAP                                                                                 |               | LAP LAP |         |         | 10:00PM |                    |        |  |
| 10:30PM                                                                          |                                                                                     |               |         | 10:30PN |         |         |                    |        |  |
|                                                                                  | POOL CLOSES AT 11:00PM<br>3 Lanes – SLOW, MEDIUM, FAST 2 Lanes – MED/SLOW, MED/FAST |               |         |         |         |         |                    |        |  |