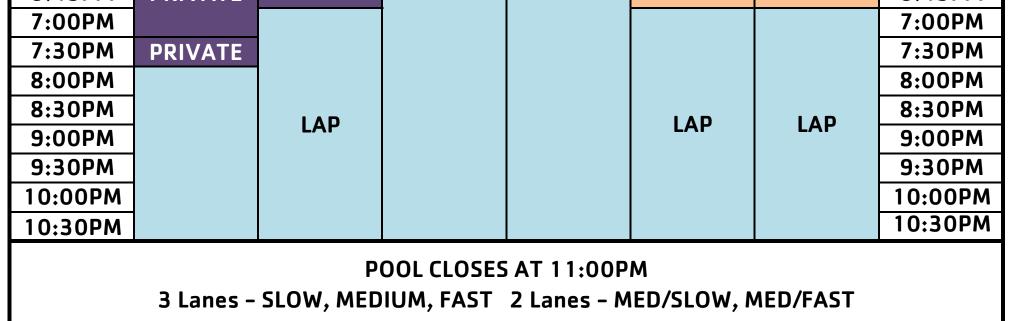

# TUESDAY

|         |          |          |         |         | 020     |         | POOL    |
|---------|----------|----------|---------|---------|---------|---------|---------|
| POOL    | P-Stair  |          |         | ool Map |         | Office  |         |
| HOURS   | 1        | 2        | 3       | 4       | 5       | 6       | HOURS   |
| 6:00AM  |          |          |         |         |         |         | 6:00AM  |
| 6:30AM  |          |          |         |         |         |         | 6:30AM  |
| 7:00AM  |          |          |         |         |         | LAP     | 7:00AM  |
| 7:30AM  | LAP      | LAP LAP  |         |         |         |         | 7:30AM  |
| 8:00AM  |          |          |         |         |         |         | 8:00AM  |
| 8:30AM  |          |          |         |         |         |         | 8:30AM  |
| 9:00AM  |          |          |         |         |         |         | 9:00AM  |
| 9:30AM  |          |          |         |         |         |         | 9:30AM  |
| 10:00AM |          |          |         |         |         | 10:00AM |         |
| 10:30AM | FAMILY F | REE SWIM |         |         |         | ADULT   | 10:30AM |
| 11:00AM |          |          |         |         | LAP     | FREE    | 11:00AM |
| 11:30AM |          |          |         |         |         | TREE    | 11:30AM |
| 12:00PM |          |          |         |         |         |         | 12:00PM |
| 12:15PM |          |          |         |         |         |         | 12:15PM |
| 12:30PM |          |          | 12:30PM |         |         |         |         |
| 1:00PM  | LAP      |          |         |         |         |         | 1:00PM  |
| 1:30PM  |          |          |         |         |         |         | 1:30PM  |
| 2:00PM  |          |          |         |         |         |         | 2:00PM  |
| 2:30PM  |          |          | LAP     | 2:30PM  |         |         |         |
| 3:00PM  |          | LAP      |         |         |         |         | 3:00PM  |
| 3:30PM  |          |          | LAP     | LAP     |         |         | 3:30PM  |
| 3:45PM  |          |          |         |         | PRIVATE |         | 3:45PM  |
| 4:00PM  | PRIVATE  |          |         |         | LESSONS |         | 4:00PM  |
| 4:15PM  | LESSON   |          |         |         | LAP     | STAGE 6 | 4:15PM  |
| 4:30PM  |          |          |         |         | PRIVATE |         | 4:30PM  |
| 4:45PM  |          |          |         |         | LESSONS |         | 4:45PM  |
| 5:00PM  |          |          |         |         | PRIVATE | STAGE 5 | 5:00PM  |
| 5:15PM  | LAP      |          |         |         | LESSONS |         | 5:15PM  |
| 5:30PM  |          |          |         |         | PRIVATE | PRIVATE | 5:30PM  |
| 5:45PM  |          |          |         |         | LESSONS | LESSONS | 5:45PM  |
| 6:00PM  | FAMILY F |          |         |         | LAP     | PRIVATE | 6:00PM  |
| 6:15PM  |          |          |         |         |         | LESSON  | 6:15PM  |
| 6:30PM  |          |          |         |         | CDS II  | PRIVATE | 6:30PM  |
| 6:45PM  | LAP      |          |         |         |         | LESSON  | 6:45PM  |
| 7.00DM  |          |          |         |         |         |         | 7.00DM  |